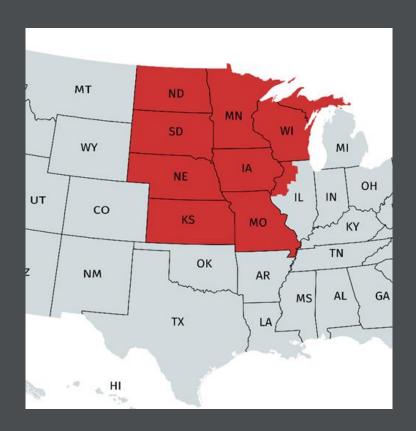

### COURSE AVAILABILITY BY TERRITORY LOCATION

|  | т |  |
|--|---|--|
|  |   |  |
|  |   |  |

Minnesota Bobrick, Zurn Elkay, Bilco, Guardian and Spectrum

**COURSES BY** 

North Dakota Bobrick, Zurn Elkay, Bilco, Guardian and Spectrum

South Dakota Bobrick, Zurn Elkay, Bilco, Guardian and Spectrum

Iowa Bobrick, Zurn, and Spectrum

Nebraska Bobrick, Zurn, and Spectrum

Wisconsin Bobrick, Bilco (western WI), Guardian, Spectrum

Upper UP Michigan Bobrick, Guardian, and Spectrum